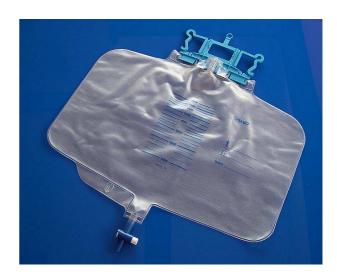

## **SPARE COLLECTION BAG**

- Wide choice of bag capacities
- Each bag includes a non return valve and a cross outlet
- 90 cm connecting tube
- Disposable, double packaged, sterile

2000 ml

5000 ml

8000 ml

| Code      | Description                                                                                   | Bag capacity | Connector | Q,ty/box |
|-----------|-----------------------------------------------------------------------------------------------|--------------|-----------|----------|
| MS/00055P | Spare sterile collection bag, for set with 3-way stopcock, with female Luer Lock connector    | 2000 ml      |           | 100      |
| MS/00058P |                                                                                               | 5000 ml      |           |          |
| MS/00059P |                                                                                               | 8000 ml      |           |          |
| MS/00055L | Spare sterile collection bag, for set with non return valves, with female Luer Lock connector | 2000 ml      |           | 100      |
| MS/00058L |                                                                                               | 5000 ml      |           |          |
| MS/00059L |                                                                                               | 8000 ml      |           |          |