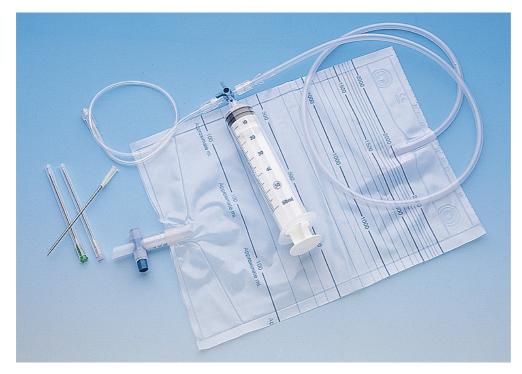

## THORACENTESIS / PARACENTESIS SET WITH TWO NON RETURN VALVES

- Easy and fast operation thanks to two non return valves
- Ready to use set with wide choice of needles
- Collection bag with cross outlet and non return valve
- Disposable, double packaged, sterile

| Code         | Description                                       | Needle<br>length | Bag<br>capacity | Q.ty/box |
|--------------|---------------------------------------------------|------------------|-----------------|----------|
| MS/300V/50   | Set with 3 standard needles sizes G14, G16, G18   | 50 mm            | 2000 ml         | 80       |
| MS/300V/80   | Set with 3 standard needles sizes G14, G16, G18   | 80 mm            | 2000 ml         | 80       |
| MS/301V/G    | Set with 1 Verres needle size G14, G15 or G16     | 100 mm           | 2000 ml         | 40       |
| MS/306V/size | Set with 1 cannula needle (various sizes/lengths) |                  | 2000 ml         | 80       |
| MS/302V/50   | Set with 3 standard needles sizes G14, G16, G18   | 50 mm            | 5000 ml         | 80       |
| MS/302V/80   | Set with 3 standard needles sizes G14, G16, G18   | 80 mm            | 5000 ml         | 80       |
| MS/303V/G    | Set with 1 Verres needle size G14, G15 or G16     | 100 mm           | 5000 ml         | 40       |
| MS/307V/size | Set with 1 cannula needle (various sizes/lengths) |                  | 5000 ml         | 80       |
| MS/304V/50   | Set with 3 standard needles sizes G14, G16, G18   | 50 mm            | 8000 ml         | 80       |
| MS/304V/80   | Set with 3 standard needles sizes G14, G16, G18   | 80 mm            | 8000 ml         | 80       |
| MS/305V/G    | Set with 1 Verres needle size G14, G15 or G16     | 100 mm           | 8000 ml         | 40       |
| MS/308V/size | Set with 1 cannula needle (various sizes/lengths) |                  | 8000 ml         | 40       |