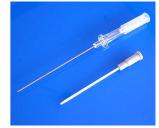

## THORACENTESIS / PARACENTESIS SET WITH 3-WAY STOPCOCK

Three standard needles

Verres needle

- Each set includes all the accessories needed for immediate use
- Wide range of needles available
- Collection bag with cross outlet and non return valve
- Disposable, double packaged sterile

Cannula needle

| Code        | Description                                       | Needle<br>length | Bag<br>capacity | Q.ty/box |
|-------------|---------------------------------------------------|------------------|-----------------|----------|
| MS/300/50   | Set with 3 standard needles sizes G14, G16, G18   | 50 mm            | 2000 ml         | 80       |
| MS/300/80   | Set with 3 standard needles sizes G14, G16, G18   | 80 mm            | 2000 ml         | 80       |
| MS/301/G    | Set with 1 Verres needle size G14, G15 or G16     | 100 mm           | 2000 ml         | 50       |
| MS/306/size | Set with 1 cannula needle (various sizes/lengths) |                  | 2000 ml         | 50       |
| MS/302/50   | Set with 3 standard needles sizes G14, G16, G18   | 50 mm            | 5000 ml         | 80       |
| MS/302/80   | Set with 3 standard needles sizes G14, G16, G18   | 80 mm            | 5000 ml         | 80       |
| MS/303/G    | Set with 1 Verres needle size G14, G15 or G16     | 100 mm           | 5000 ml         | 50       |
| MS/307/size | Set with 1 cannula needle (various sizes/lengths) |                  | 5000 ml         | 50       |
| MS/304/50   | Set with 3 standard needles sizes G14, G16, G18   | 50 mm            | 8000 ml         | 80       |
| MS/304/80   | Set with 3 standard needles sizes G14, G16, G18   | 80 mm            | 8000 ml         | 80       |
| MS/305/G    | Set with 1 Verres needle size G14, G15 or G16     | 100 mm           | 8000 ml         | 50       |
| MS/308/size | Set with 1 cannula needle (various sizes/lengths) |                  | 8000 ml         | 50       |