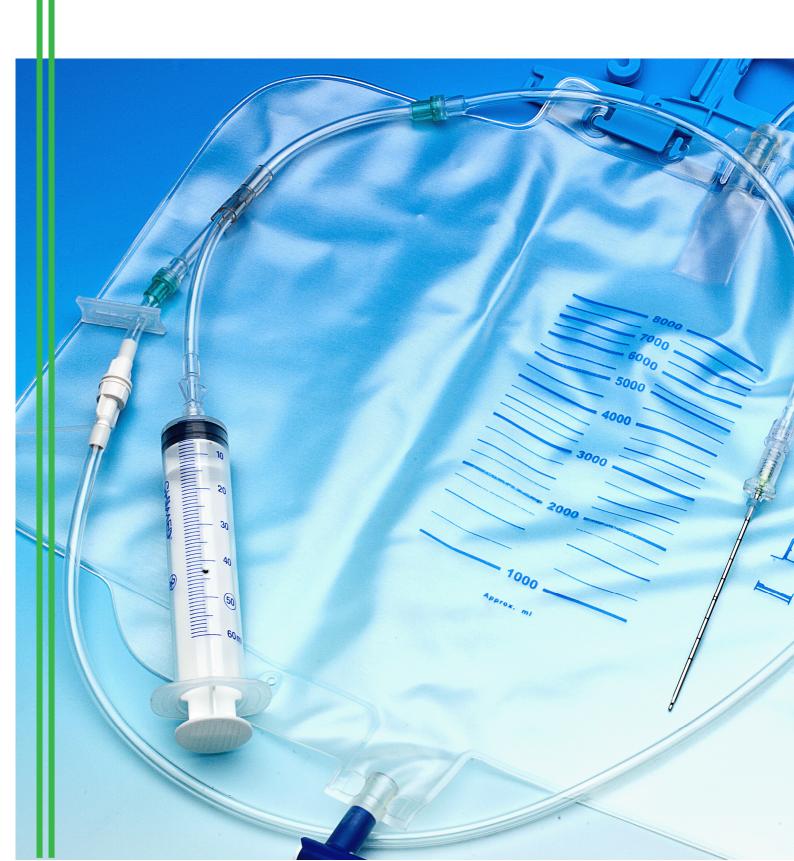

## THORACENTESIS / PARACENTESIS SET WITH 3-WAY STOPCOCK

Three standard needles

Verres needle

- Each set includes all the accessories needed for immediate use
- Wide range of needles available
- Collection bag with cross outlet and non return valve
- Disposable, double packaged sterile

Cannula needle

| Code        | Description                                       | Needle<br>length | Bag<br>capacity | Q.ty/box |
|-------------|---------------------------------------------------|------------------|-----------------|----------|
| MS/300/50   | Set with 3 standard needles sizes G14, G16, G18   | 50 mm            | 2000 ml         | 80       |
| MS/300/80   | Set with 3 standard needles sizes G14, G16, G18   | 80 mm            | 2000 ml         | 80       |
| MS/301/G    | Set with 1 Verres needle size G14, G15 or G16     | 100 mm           | 2000 ml         | 50       |
| MS/306/size | Set with 1 cannula needle (various sizes/lengths) |                  | 2000 ml         | 50       |
| MS/302/50   | Set with 3 standard needles sizes G14, G16, G18   | 50 mm            | 5000 ml         | 80       |
| MS/302/80   | Set with 3 standard needles sizes G14, G16, G18   | 80 mm            | 5000 ml         | 80       |
| MS/303/G    | Set with 1 Verres needle size G14, G15 or G16     | 100 mm           | 5000 ml         | 50       |
| MS/307/size | Set with 1 cannula needle (various sizes/lengths) |                  | 5000 ml         | 50       |
| MS/304/50   | Set with 3 standard needles sizes G14, G16, G18   | 50 mm            | 8000 ml         | 80       |
| MS/304/80   | Set with 3 standard needles sizes G14, G16, G18   | 80 mm            | 8000 ml         | 80       |
| MS/305/G    | Set with 1 Verres needle size G14, G15 or G16     | 100 mm           | 8000 ml         | 50       |
| MS/308/size | Set with 1 cannula needle (various sizes/lengths) |                  | 8000 ml         | 50       |