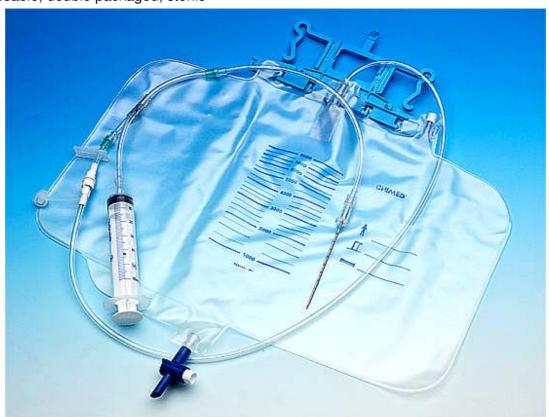

## THORACENTESIS / PARACENTESIS SET WITH 3-WAY STOPCOCK

Three standard needles

Verres needle

- Each set includes all the accessories needed for immediate use
- Wide range of needles available
- Collection bag with cross outlet and non return valve
- Disposable, double packaged sterile

Cannula needle

| Code        | Description                                       | Needle<br>length | Bag<br>capacity | Q.ty/box |
|-------------|---------------------------------------------------|------------------|-----------------|----------|
| MS/300/50   | Set with 3 standard needles sizes G14, G16, G18   | 50 mm            | 2000 ml         | 80       |
| MS/300/80   | Set with 3 standard needles sizes G14, G16, G18   | 80 mm            | 2000 ml         | 80       |
| MS/301/G    | Set with 1 Verres needle size G14, G15 or G16     | 100 mm           | 2000 ml         | 50       |
| MS/306/size | Set with 1 cannula needle (various sizes/lengths) |                  | 2000 ml         | 50       |
| MS/302/50   | Set with 3 standard needles sizes G14, G16, G18   | 50 mm            | 5000 ml         | 80       |
| MS/302/80   | Set with 3 standard needles sizes G14, G16, G18   | 80 mm            | 5000 ml         | 80       |
| MS/303/G    | Set with 1 Verres needle size G14, G15 or G16     | 100 mm           | 5000 ml         | 50       |
| MS/307/size | Set with 1 cannula needle (various sizes/lengths) |                  | 5000 ml         | 50       |
| MS/304/50   | Set with 3 standard needles sizes G14, G16, G18   | 50 mm            | 8000 ml         | 80       |
| MS/304/80   | Set with 3 standard needles sizes G14, G16, G18   | 80 mm            | 8000 ml         | 80       |
| MS/305/G    | Set with 1 Verres needle size G14, G15 or G16     | 100 mm           | 8000 ml         | 50       |
| MS/308/size | Set with 1 cannula needle (various sizes/lengths) |                  | 8000 ml         | 50       |

## THORACENTESIS / PARACENTESIS SET WITH TWO NON RETURN VALVES

- Easy and fast operation thanks to two non return valves
- Ready to use set with wide choice of needles
- Collection bag with cross outlet and non return valve
- Disposable, double packaged, sterile

| Code         | Description                                       | Needle<br>length | Bag<br>capacity | Q.ty/box |
|--------------|---------------------------------------------------|------------------|-----------------|----------|
| MS/300V/50   | Set with 3 standard needles sizes G14, G16, G18   | 50 mm            | 2000 ml         | 80       |
| MS/300V/80   | Set with 3 standard needles sizes G14, G16, G18   | 80 mm            | 2000 ml         | 80       |
| MS/301V/G    | Set with 1 Verres needle size G14, G15 or G16     | 100 mm           | 2000 ml         | 40       |
| MS/306V/size | Set with 1 cannula needle (various sizes/lengths) |                  | 2000 ml         | 80       |
| MS/302V/50   | Set with 3 standard needles sizes G14, G16, G18   | 50 mm            | 5000 ml         | 80       |
| MS/302V/80   | Set with 3 standard needles sizes G14, G16, G18   | 80 mm            | 5000 ml         | 80       |
| MS/303V/G    | Set with 1 Verres needle size G14, G15 or G16     | 100 mm           | 5000 ml         | 40       |
| MS/307V/size | Set with 1 cannula needle (various sizes/lengths) |                  | 5000 ml         | 80       |
| MS/304V/50   | Set with 3 standard needles sizes G14, G16, G18   | 50 mm            | 8000 ml         | 80       |
| MS/304V/80   | Set with 3 standard needles sizes G14, G16, G18   | 80 mm            | 8000 ml         | 80       |
| MS/305V/G    | Set with 1 Verres needle size G14, G15 or G16     | 100 mm           | 8000 ml         | 40       |
| MS/308V/size | Set with 1 cannula needle (various sizes/lengths) |                  | 8000 ml         | 40       |