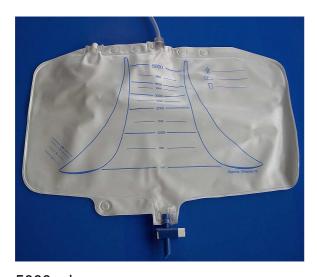

## **SPARE COLLECTION BAG**

- Wide choice of bag capacities
- Each bag includes a non return valve and a cross outlet
- 90 cm connecting tube
- Disposable, double packaged, sterile

2000 ml

5000 ml

8000 ml

| Code      | Description                                                                                   | Bag capacity | Connector | Q,ty/box |
|-----------|-----------------------------------------------------------------------------------------------|--------------|-----------|----------|
| MS/00055P | Spare sterile collection bag, for set with 3-way stopcock, with female Luer Lock connector    | 2000 ml      |           | 100      |
| MS/00058P |                                                                                               | 5000 ml      |           |          |
| MS/00059P |                                                                                               | 8000 ml      |           |          |
| MS/00055L | Spare sterile collection bag, for set with non return valves, with female Luer Lock connector | 2000 ml      |           | 100      |
| MS/00058L |                                                                                               | 5000 ml      |           |          |
| MS/00059L |                                                                                               | 8000 ml      |           |          |