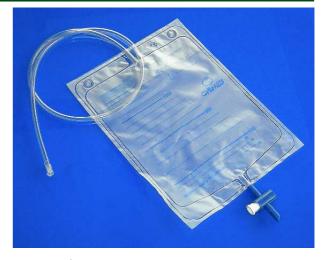

## **SPARE COLLECTION BAG**

- Wide choice of bag capacities
- Each bag includes a non return valve and a cross outlet
- 90 cm connecting tube
- Disposable, double packaged, sterile

2000 ml

5000 ml

8000 ml

| Code      | Description                                                                                   | Bag capacity | Connector | Q,ty/box |
|-----------|-----------------------------------------------------------------------------------------------|--------------|-----------|----------|
| MS/00055P | Spare sterile collection bag, for set with 3-way stopcock, with female Luer Lock connector    | 2000 ml      |           | 100      |
| MS/00058P |                                                                                               | 5000 ml      |           |          |
| MS/00059P |                                                                                               | 8000 ml      |           |          |
| MS/00055L | Spare sterile collection bag, for set with non return valves, with female Luer Lock connector | 2000 ml      |           | 100      |
| MS/00058L |                                                                                               | 5000 ml      |           |          |
| MS/00059L |                                                                                               | 8000 ml      |           |          |